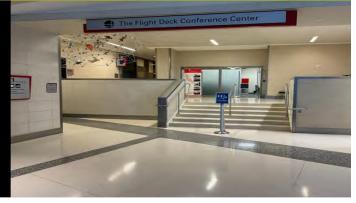

# Locating FDCC Alpha

- Once near the TSA Checkpoint, take either the escalator or elevator to level 2 and turn left towards FDCC Aloha.
- Elevator and escalator can be found to the left of the TSA Checkpoint.
- Once entered, turn right to reach room Alpha.