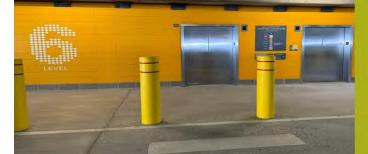

# 🕄 Entering/Parking in Garage C

- Entering the "Ticket Only" lane(s) will ensure parking validation. If you enter any of the LPR lanes without deactivating your NTTA Tag, it will charge your account and we'll be unable to validate your parking/refund your payment.
- Once entered, head up to levels 6 or 7 to park.