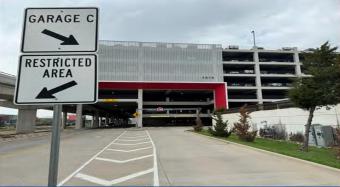

### 🕗 Garage C

- Immediately after turning onto Aviation Place, reduce speed for possible pedestrian crossings.
- Pass the Southwest Cargo Station on the RH side, and continue to Garage C Parking, entering via the "Ticket Only" lane.